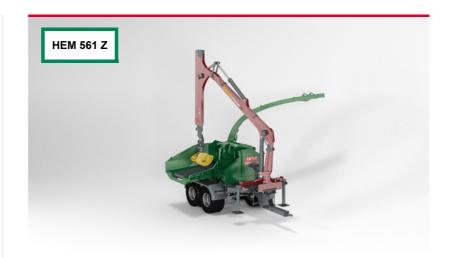

Max. diameter hardwood (in cm)
 42

 (in cm)
 56

 dmx. diameter softwood (in cm) (in cm)
 56

 cm)
 120

 Power requirement (in kW)
 100 - 235

# Intake opening

Feeding weidth (in mm) 1000 Feeding hight (in mm) 650

## Grinding unit

Rotor diameter (in mm) 820 Number of blades (half / full 10 (20) equipment) (in cm)

#### Material outfeed

Blower outfeed Conveyor belt outfeed -

#### Main drive

Diesel engine Electric motor (in kW/PS) -

# Carriage

Number of axles 2
Top speed (in km/h) 80

# Weight (without crane)

 Weight basic model (in kg)
 9600

 Permitted axle load (in kg)
 13000

 Permitted support load (in kg)
 1000

 Permitted total weight (in kg)
 14000

## Measurements transport position

 Length (in mm)
 5920

 Width (in mm)
 2550

 Height (in mm)
 3600

# Control system



## Application

- shrubbery and trunk wood up to approx. 560 mm diameter
- driven by PTO shaft with tractors of 100 to 265 kW

### Specifics

- manageable acquisition and operation costs
- large screening surface for best chip quality
- Low empty weight

# JENZ GmbH Maschinen- und Fahrzeugbau

Wegholmer Str. 14 D-32469 Petershagen

Tel.: +49 (0) 5704/9409-0 E-Mail: info@jenz.de