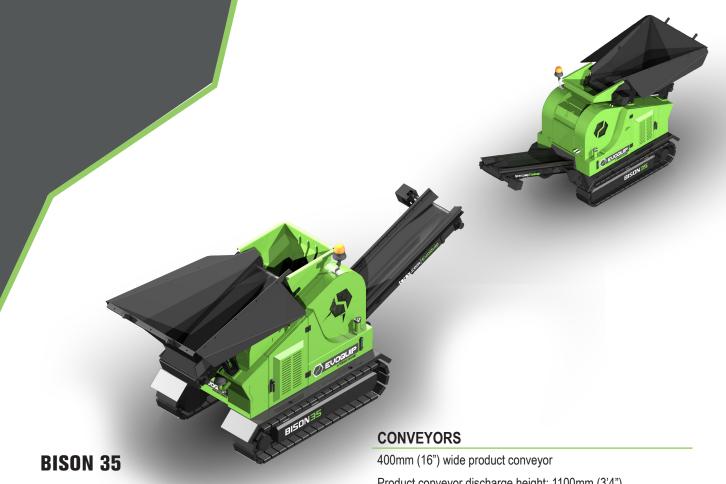

### **OUTPUT POTENIAL**

Upto 30tph

Product conveyor discharge height: 1100mm (3'4")